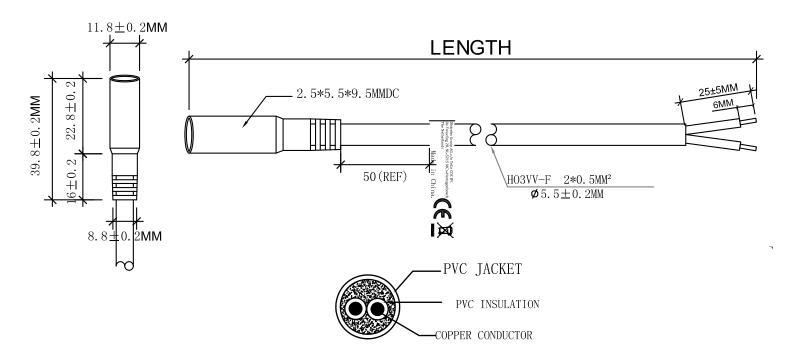

## **Drawing**

## **Specification**

| Socket Type           | DC                 |
|-----------------------|--------------------|
| Socket Size           | 2.5 x 5.5 x 9.5 mm |
| Cable Type            | H03VV-F 2*0.5 mm   |
| Cable Diameter        | 5.5 mm             |
| Cable Colour          | Black              |
| Insulation Material   | PVC                |
| Jacket Material       | PVC                |
| Conductor Material    | Copper             |
| Voltage Rating        | 12 V               |
| Conductor Resistance  | 3 Ohm max.         |
| Insulation Resistance | 5 MOhm             |
| Current Rating        | 3 A                |