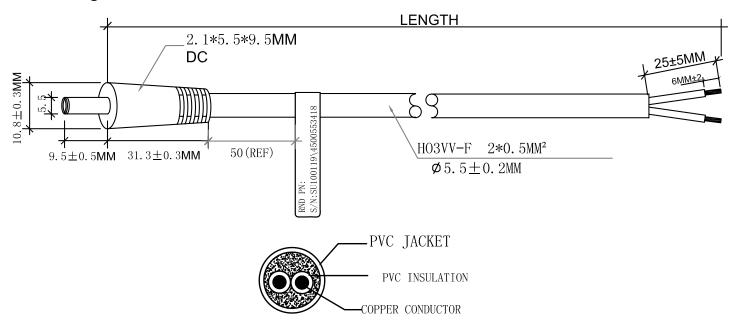

## **Drawing**

## **Specification**

| Plug Type             | DC                 |
|-----------------------|--------------------|
| Plug Size             | 2.1 x 5.5 x 9.5 mm |
| Cable Type            | H03VV-F 2*0.5 mm   |
| Cable Diameter        | 5.5 mm             |
| Cable Colour          | Black              |
| Insulation Material   | PVC                |
| Jacket Material       | PVC                |
| Conductor Material    | Copper             |
| Voltage Rating        | 12 V               |
| Conductor Resistance  | 3 Ohm max.         |
| Insulation Resistance | 5 MOhm             |
| Current Rating        | 3 A                |