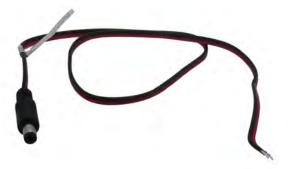

## DC Connection Cable

## Features

- Simple sleeve and pin design makes them easy to connect
- One end of the cable to be soldered directly into the equipment which allows for custom installations
- Used in the powering and charging of smaller electronic appliances from common domestic mains points
- RoHS and REACh compliant

## **Specification**

| Connector Type   | DC Plug                   |  |
|------------------|---------------------------|--|
| Barrel Size      | 2.5 x 5.5 x 9.5 mm        |  |
| Termination Type | Soldering                 |  |
| Rated Voltage    | 12 V                      |  |
| Rated Current    | 3 A                       |  |
| Cable Type       | 0.4 mm <sup>2</sup> CU*2F |  |
| Cable Diameter   | 1.8*3.6 mm                |  |
| Cable Colour     | Red / Black               |  |
| Cable Length     | 500 mm                    |  |
| Cable Material   | PVC                       |  |