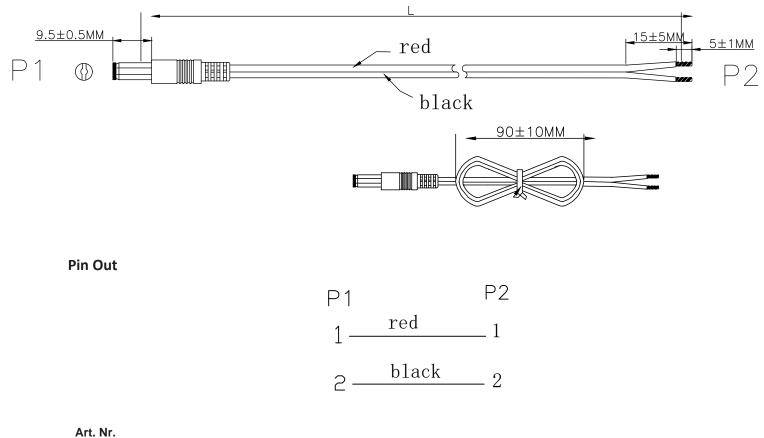

## **Specification**

| Connector Type   | DC Plug                   |  |
|------------------|---------------------------|--|
| Barrel Size      | 2.5 x 5.5 x 9.5 mm        |  |
| Termination Type | Soldering                 |  |
| Rated Voltage    | 12 V                      |  |
| Rated Current    | 3 A                       |  |
| Cable Type       | 0.4 mm <sup>2</sup> CU*2F |  |
| Cable Diameter   | 1.8*3.6 mm                |  |
| Cable Colour     | Red / Black               |  |
| Cable Length     | 500 mm                    |  |
| Cable Material   | PVC                       |  |

Drawing

RND 205-01251