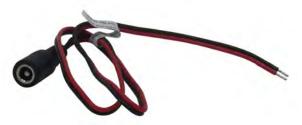

## DC Connection Cable

## Features

- Simple sleeve and pin design makes them easy to connect
- Non-terminated one end for customer installations
- Used in the powering and charging of smaller electronic appliances from common domestic mains points
- RoHS and REACh compliant

## Specification

| Connector Type   | DC Socket                 |  |
|------------------|---------------------------|--|
| Barrel Size      | 2.5 x 5.5 x 9.5 mm        |  |
| Termination Type | Soldering                 |  |
| Rated Voltage    | 12 V                      |  |
| Rated Current    | 3 A                       |  |
| Cable Type       | 0.4 mm <sup>2</sup> CU*2F |  |
| Cable Diameter   | 1.8*3.6 mm                |  |
| Cable Colour     | Red / Black               |  |
| Cable Length     | 500 mm                    |  |
| Cable Material   | PVC                       |  |