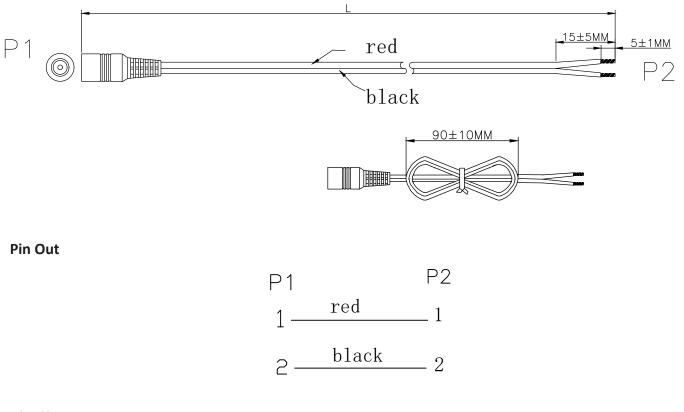

Drawing

Art. Nr. RND 205-01266

## Specification

| Connector Type   | DC Socket                 |  |
|------------------|---------------------------|--|
| Barrel Size      | 2.5 x 5.5 x 9.5 mm        |  |
| Termination Type | Soldering                 |  |
| Rated Voltage    | 12 V                      |  |
| Rated Current    | 3 A                       |  |
| Cable Type       | 0.4 mm <sup>2</sup> CU*2F |  |
| Cable Diameter   | 1.8*3.6 mm                |  |
| Cable Colour     | Red / Black               |  |
| Cable Length     | 500 mm                    |  |
| Cable Material   | PVC                       |  |