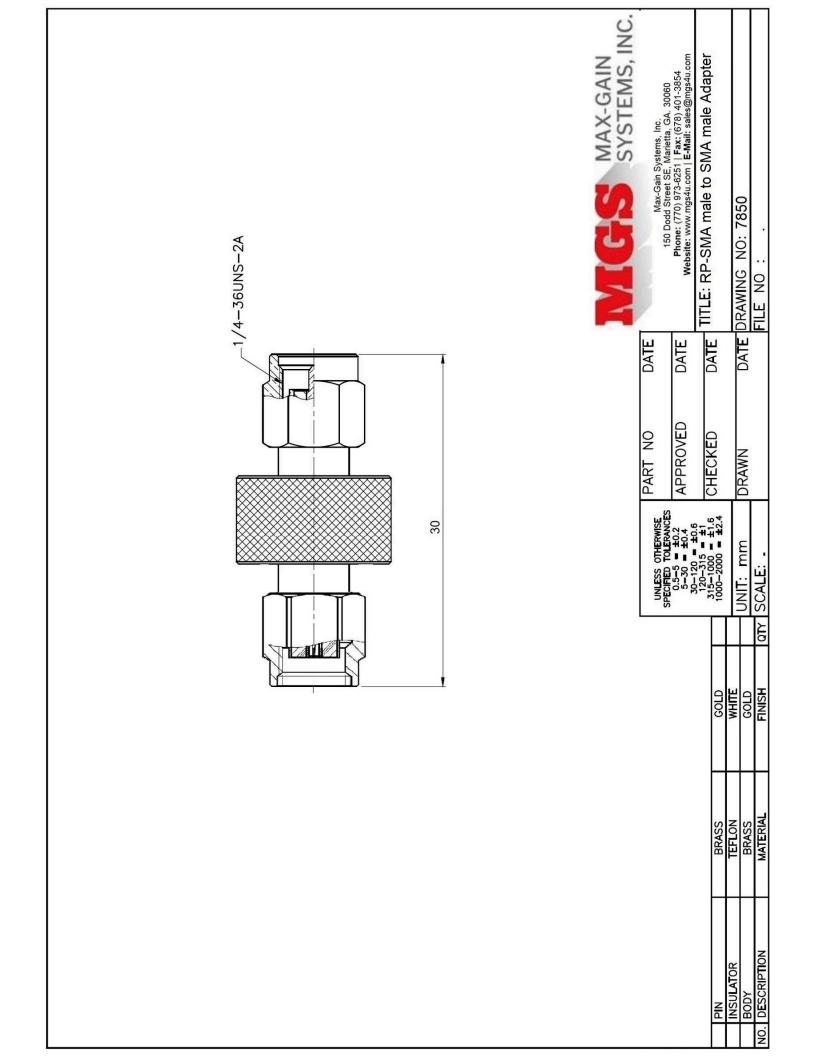

# **Mechanical Specifications**

| Size   | Dimension       |
|--------|-----------------|
| Length | 1.17 in (30 mm) |
| Width  | 0.43 in (11 mm) |
| Height | 0.43 in (11 mm) |
| Weight | 0.28 oz (8 g)   |