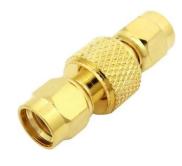

150 Dodd Street SE Marietta, GA. 30060

Phone: 770-973-6251 Fax: 678-401-3854 Email: <u>info@mgs4u.com</u> Website: <u>www.mgs4u.com</u>

RP-SMA male to SMA male Adapter

# **Technical Data Sheet**

This RP-SMA male to SMA male adapter is one of several thousand RF products available from Max-Gain Systems, Inc. This adapter is a between series coaxial adapter.

This adapter is made from a Solid Brass body that is precision machined and plated with Gold for superior performance and value. This RP-SMA male to SMA male adapter has a PTFE dielectric and a gold plated brass center pin. The RP-SMA male side provides the same threads as an SMA male and pins that are normally found in SMA female connections; RP-SMA connections are popular in Wi-Fi, WiMAX, and other computer applications. The SMA male side's plug and interior threads provide a sub-miniature and tight-locking connection for use at higher frequencies.

#### **Material Specifications**

| RP-SMA male to SMA male Adapter |          | Part Number 7850 |
|---------------------------------|----------|------------------|
| Description                     | Material | Plating          |
| Center Pin                      | Brass    | Gold             |
| Insulator                       | PTFE     | White            |
| Body                            | Brass    | Gold             |