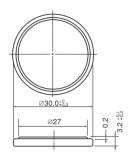

## **Specifications**

| Nominal voltage         |                | 3V             |
|-------------------------|----------------|----------------|
| Nominal capacity        |                | 500mAh         |
| Continuous drain        |                | 0.03mA         |
| Dimensions*1            | Diameter(Max.) | 30.0mm         |
|                         | Height(Max.)   | 3.2mm          |
| Weight*1                |                | Approx. 5.7g   |
| Operating temperature*2 |                | -30°C to +85°C |

<sup>\*1</sup> Without tabs.