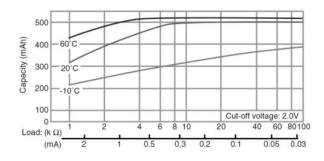

**Specifications**

| Nominal voltage         |                | 3V             |
|-------------------------|----------------|----------------|
| Nominal capacity        |                | 500mAh         |
| Continuous drain        |                | 0.03mA         |
| Dimensions*1            | Diameter(Max.) | 30.0mm         |
|                         | Height(Max.)   | 3.2mm          |
| Weight*1                |                | Approx. 5.7g   |
| Operating temperature*2 |                | -30°C to +85°C |

<sup>\*1</sup> Without tabs.

## **Terminal types**

Please see the documents for the terminal and lead wire settings.

- Line up of tab terminal types by product number

# Operating voltage vs. load resistance (voltage at 50% discharge depth)



#### Capacity vs. load resistance



#### Panasonic Energy Co., Ltd.



 $<sup>^{\</sup>rm *2}\,$  Please consult Panasonic when anticipating usage in operating temperatures of  $80{\rm ^{o}C}$  or above.