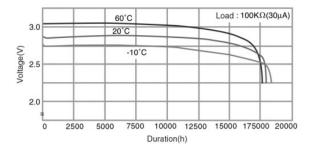

# **BR3032**

### **BR Coin-type Lithium Battery**



#### **Features & Benefits**

- BR series batteries developed with exclusive Panasonic technology
- Exhibits stable performance after long periods in storage due to low self-discharge characteristics
- Primarily used for memory-backup power in low-drain applications

### **Applications**

Commercial equipment(communication/measurement devices), electricity meters, memory backup(security cameras, security sensors), automotive electronic components(ETC), etc.

#### Discharge temperature characteristics



## **Specifications**

| Nominal voltage         |                | 3V             |
|-------------------------|----------------|----------------|
| Nominal capacity        |                | 500mAh         |
| Continuous drain        |                | 0.03mA         |
| Dimensions*1            | Diameter(Max.) | 30.0mm         |
|                         | Height(Max.)   | 3.2mm          |
| Weight*1                |                | Approx. 5.7g   |
| Operating temperature*2 |                | -30°C to +85°C |

<sup>\*1</sup> Without tabs.

## **Terminal types**

Please see the documents for the terminal and lead wire settings.

- Line up of tab terminal types by product number

# Operating voltage vs. load resistance (voltage at 50% discharge depth)



#### Capacity vs. load resistan