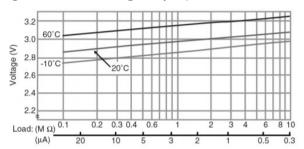

rge temperature characteristics



## **Specifications**

| Nominal voltage         |                | 3V             |
|-------------------------|----------------|----------------|
| Nominal capacity        |                | 500mAh         |
| Continuous drain        |                | 0.03mA         |
| Dimensions*1            | Diameter(Max.) | 30.0mm         |
|                         | Height(Max.)   | 3.2mm          |
| Weight*1                |                | Approx. 5.7g   |
| Operating temperature*2 |                | -30°C to +85°C |

<sup>\*1</sup> Without tabs.

## **Terminal types**

Please see the documents for the terminal and lead wire settings.

- Line up of tab terminal types by product number

# Operating voltage vs. load resistance (voltage at 50% discharge depth)



#### Capacity vs. load resistance



#### Panasonic Energy Co., Ltd.



 $<sup>^{\</sup>rm *2}\,$  Please consult Panasonic when anticipating usage in operating temperatures of  $80{\rm ^{o}C}$  or above.