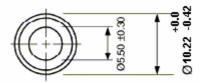

| Description           | Marcuny Free & Load Free                         |
|-----------------------|--------------------------------------------------|
| Description           | : Mercury Free & Lead Free                       |
| Newingly/altera       | Alkaline High Voltage Multicell                  |
| Nominal Voltage       | : 12Volts                                        |
| Nominal Dimensions    |                                                  |
| Terminal              | : Nickel plated flat contacts - protruded        |
|                       | red(+); recessed black (-)                       |
| Jacket                | : Metal jacket                                   |
| Internal Connection   | : Pressure                                       |
| Applications          | : Remote controller                              |
| Average Weight        | : 7.5g                                           |
| Date Code             | : Unless otherwise specified, each               |
|                       | batteries will carry a numeric year              |
|                       | code and analogue month code (+)                 |
| Shelf Life            | : Not less than 90% of the service               |
|                       | capacity within first year storage               |
|                       | at 20 ± 2 °C 55 ± 20 %RH                         |
| Insulation            | : 5MΩ min.                                       |
| Resistance            |                                                  |
| Close Circuit Voltage | : 9.5 Volts (min.)(load resistor $800\Omega$     |
|                       | at 20 $\pm$ 2 $^{\circ}$ C for 0.1 to 2 seconds) |
| Current Drain         | : Under 15mA pulse, 0.5mA                        |
|                       | continuous                                       |
| Nominal Service Life  | : 74hrs (at 20kΩ load)                           |
| (to 6.0V at 20 ± 2 ℃) |                                                  |
| Average Service       | : 38mAh(at 20kΩ load)                            |
| Capacity              |                                                  |
| (to 6.0V at 20 ± 2 ℃) |                                                  |