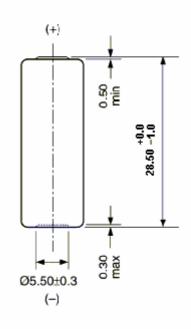

| Description           | Marcuny Free & Load Free                         |
|-----------------------|--------------------------------------------------|
| Description           | : Mercury Free & Lead Free                       |
| Newingly/altera       | Alkaline High Voltage Multicell                  |
| Nominal Voltage       | : 12Volts                                        |
| Nominal Dimensions    |                                                  |
| Terminal              | : Nickel plated flat contacts - protruded        |
|                       | red(+); recessed black (-)                       |
| Jacket                | : Metal jacket                                   |
| Internal Connection   | : Pressure                                       |
| Applications          | : Remote controller                              |
| Average Weight        | : 7.5g                                           |
| Date Code             | : Unless otherwise specified, each               |
|                       | batteries will carry a numeric year              |
|                       | code and analogue month code (+)                 |
| Shelf Life            | : Not less than 90% of the service               |
|                       | capacity within first year storage               |
|                       | at 20 ± 2 °C 55 ± 20 %RH                         |
| Insulation            | : 5MΩ min.                                       |
| Resistance            |                                                  |
| Close Circuit Voltage | : 9.5 Volts (min.)(load resistor $800\Omega$     |
|                       | at 20 $\pm$ 2 $^{\circ}$ C for 0.1 to 2 seconds) |
| Current Drain         | : Under 15mA pulse, 0.5mA                        |
|                       | continuous                                       |
| Nominal Service Life  | : 74hrs (at 20kΩ load)                           |
| (to 6.0V at 20 ± 2 ℃) |                                                  |
| Average Service       | : 38mAh(at 20kΩ load)                            |
| Capacity              |                                                  |
| (to 6.0V at 20 ± 2 ℃) |                                                  |