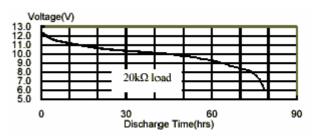

| Description           | Marcuny Free & Load Free                         |
|-----------------------|--------------------------------------------------|
| Description           | : Mercury Free & Lead Free                       |
| Newingly/altera       | Alkaline High Voltage Multicell                  |
| Nominal Voltage       | : 12Volts                                        |
| Nominal Dimensions    |                                                  |
| Terminal              | : Nickel plated flat contacts - protruded        |
|                       | red(+); recessed black (-)                       |
| Jacket                | : Metal jacket                                   |
| Internal Connection   | : Pressure                                       |
| Applications          | : Remote controller                              |
| Average Weight        | : 7.5g                                           |
| Date Code             | : Unless otherwise specified, each               |
|                       | batteries will carry a numeric year              |
|                       | code and analogue month code (+)                 |
| Shelf Life            | : Not less than 90% of the service               |
|                       | capacity within first year storage               |
|                       | at 20 ± 2 °C 55 ± 20 %RH                         |
| Insulation            | : 5MΩ min.                                       |
| Resistance            |                                                  |
| Close Circuit Voltage | : 9.5 Volts (min.)(load resistor $800\Omega$     |
|                       | at 20 $\pm$ 2 $^{\circ}$ C for 0.1 to 2 seconds) |
| Current Drain         | : Under 15mA pulse, 0.5mA                        |
|                       | continuous                                       |
| Nominal Service Life  | : 74hrs (at 20kΩ load)                           |
| (to 6.0V at 20 ± 2 ℃) |                                                  |
| Average Service       | : 38mAh(at 20kΩ load)                            |
| Capacity              |                                                  |
| (to 6.0V at 20 ± 2 ℃) |                                                  |